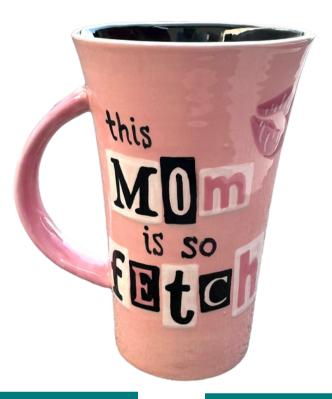

# REALLY PRETTY HEART PLATE

Simple Techniques - Stunning Effects

## MATERIALS

CCX085 Tall Flare Mug with C Handle Detail Brush Small Brush Fan Brush NCR Pattern Pen

## **COLORS**

CMM 16 - Chiffon CMM 86- Pretty In Pink CMM 31 - Licorice CMM 67 - Snowflake CMM 7 - Blush

### INSTRUCTIONS

- 1. Use a fan brush to apply 3 coats of Chiffon to the outside of the mug. Allow the paint to dry.
- 2. Paint the inside of the mug with 3 coats of Licorice paint.
- 3. Use the NCR pattern to trace on the word pattern by pressing firmly with a pen as you trace over the design.
- 4. Use a detail brush to fill in the box around each letter with 3 coats of either Licorice or Snowflake.
- 5. Use the NCR pattern to trace on as many lips as you'd like, we did one.
- 6. Use a detail brush to fill in the letters with 2–3 coats of desired color. We used Snowflake, Licorice, and Pretty in Pink.
- 7. Use a detail brush to paint in the "this is so" words with one coat of Licorice paint.
- 8. Fill in the lips with 3 coats of Blush, adding in white highlights with Snowflake.
- 9. Paint the handle with 3 coats of Pretty In Pink.

#### **TIPS**

- When using a brush, the harder you press on the brush the heavier the lines will be.
- 3 coats of paint will give you a solid color.

THIS